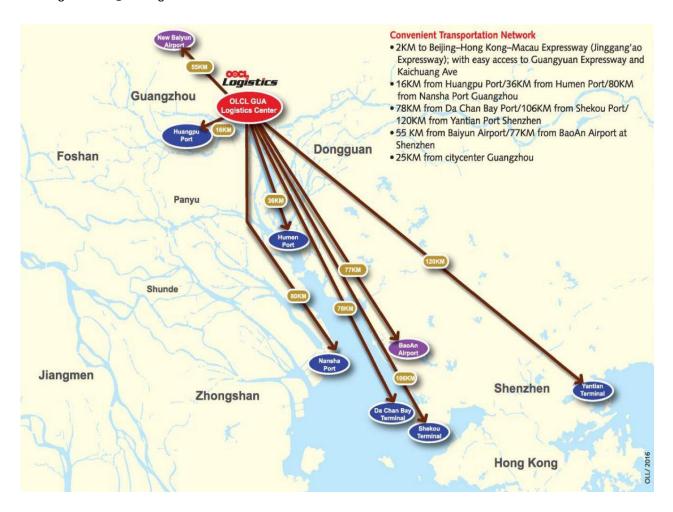

## LOCATION \_\_\_\_\_

The warehouse is located in the Guangzhou Economic & Technological Development District East 2one, a well-developed industrial zone close to the city center of Guangzhou. It is strategically located along the Guangzhou-Dongguan-Shenzhen economic corridor. With excellent access to the surrounding road network, it is one of the best choices for establishing a distribution center in the Pearl River Delta region. The Park provides around 78,000 SQM of high-quality warehouse space and is in operation.