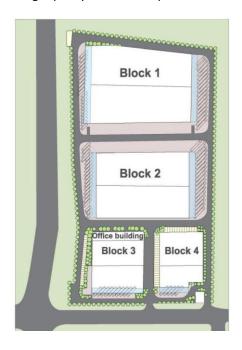

### SPECIFICATION

|                       | Block 1               | Block 2               | Block 3                                       | Block 4              |
|-----------------------|-----------------------|-----------------------|-----------------------------------------------|----------------------|
| Warehouse Area*       | 30,000 M <sup>2</sup> | 25,000 M <sup>2</sup> | 14,000 M <sup>2</sup>                         | 9,000 M <sup>2</sup> |
| Office Area           |                       |                       | 3 floors and each floor is 800 M <sup>2</sup> |                      |
| Height 1st floor      | 13M                   |                       | 10M                                           |                      |
| 2 <sup>nd</sup> floor | 7M-9M                 |                       |                                               |                      |
| No of loading bay     | 22                    | 19                    | 9                                             | 6                    |