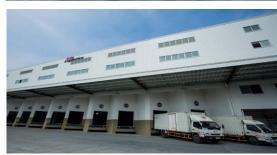

## LOCATION \_\_\_\_\_

The warehouse is located in the Guangzhou Economic & Technological Development District East 2one, a well-developed industrial zone close to the city center of Guangzhou. It is strategically located along the Guangzhou-Dongguan-Shenzhen economic corridor. With excellent access to the surrounding road network, it is one of the best choices for establishing a distribution center in the Pearl River Delta region. The Park provides around 78,000 SQM of high-quality warehouse space and is in operation.

### SPECIFICATION

|                       | Block 1               | Block 2               | Block 3                                       | Block 4              |
|-----------------------|-----------------------|-----------------------|-----------------------------------------------|----------------------|
| Warehouse Area*       | 30,000 M <sup>2</sup> | 25,000 M <sup>2</sup> | 14,000 M <sup>2</sup>                         | 9,000 M <sup>2</sup> |
| Office Area           |                       |                       | 3 floors and each floor is 800 M <sup>2</sup> |                      |
| Height 1st floor      | 13M                   |                       | 10M                                           |                      |
| 2 <sup>nd</sup> floor | 7M-9M                 |                       |                                               |                      |
| No of loading bay     | 22                    | 19                    | 9                                             | 6                    |