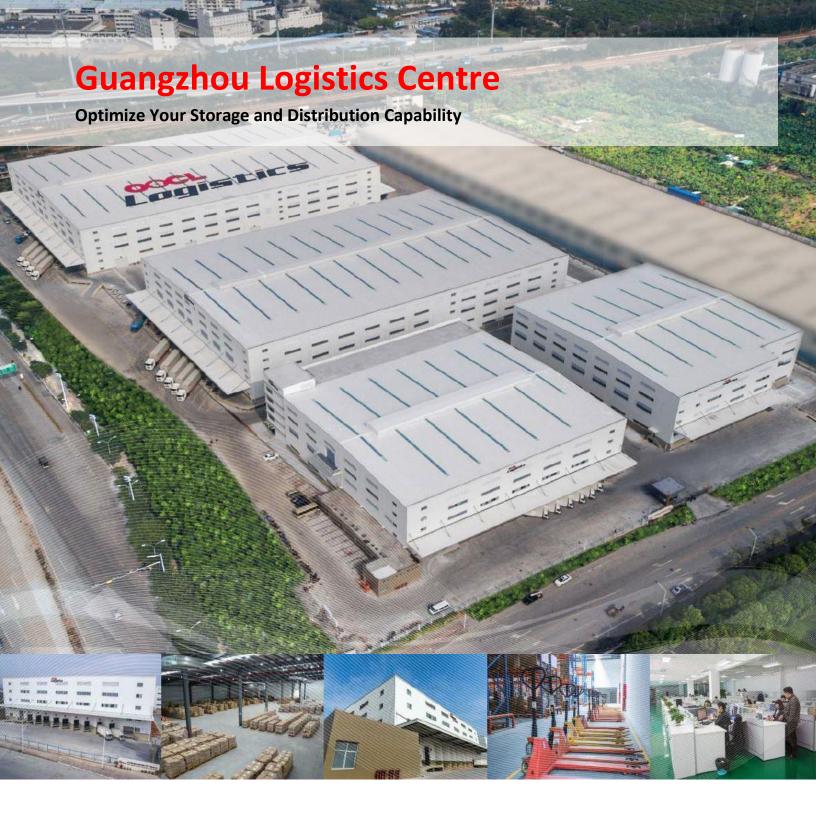

## LOCATION \_\_\_\_\_

The warehouse is located in the Guangzhou Economic & Technological Development District East 2one, a well-developed industrial zone close to the city center of Guangzhou. It is strategically located along the Guangzhou-Dongguan-Shenzhen economic corridor. With excellent access to the surrounding road network, it is one of the best choices for establishing a distribution center in the Pearl River Delta region. The Park provides around 78,000 SQM of high-quality warehouse space and is in operation.

# WAREHOUSING AND DISTRIBUTION \_\_\_\_\_

To serve your supply chain requirements, OOCL Logistics owns and partners with a network of best-in-class warehouses to handle multiple commodities, including raw materials, finished products and food products.