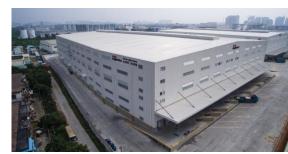

OOCL Logistics (China) Ltd. Guangzhou Logistics Centre

## LOCATION \_\_\_\_\_

The warehouse is located in the Guangzhou Economic & Technological Development District East 2one, a well-developed industrial zone close to the city center of Guangzhou. It is strategically located along the Guangzhou-Dongguan-Shenzhen economic corridor. With excellent access to the surrounding road network, it is one of the best choices for establishing a distribution center in the Pearl River Delta region. The Park provides around 78,000 SQM of high-quality warehouse space and is in operation.

### SPECIFICATION

|                       | Block 1               | Block 2               | Block 3                                       | Block 4              |
|-----------------------|-----------------------|-----------------------|-----------------------------------------------|----------------------|
| Warehouse Area*       | 30,000 M <sup>2</sup> | 25,000 M <sup>2</sup> | 14,000 M <sup>2</sup>                         | 9,000 M <sup>2</sup> |
| Office Area           |                       |                       | 3 floors and each floor is 800 M <sup>2</sup> |                      |
| Height 1st floor      | 13M                   |                       | 10M                                           |                      |
| 2 <sup>nd</sup> floor | 7M-9M                 |                       |                                               |                      |
| No of loading bay     | 22                    | 19                    | 9                                             | 6                    |