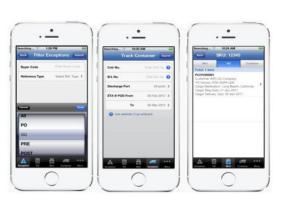

### Merchandise Enquiries - Track an order or items at the SKU level.

Enquire about Purchase Orders or specific SKU - OOCL Logistics app gives you quick look-ups on the latest events at the purchase order and SKU level for your shipments.

# Shipment Visibility - Keep track of cargo movement

Container Tracking - Tracks containers and update inland trucker milestones to help arrange resources for cargo distribution or delivery.