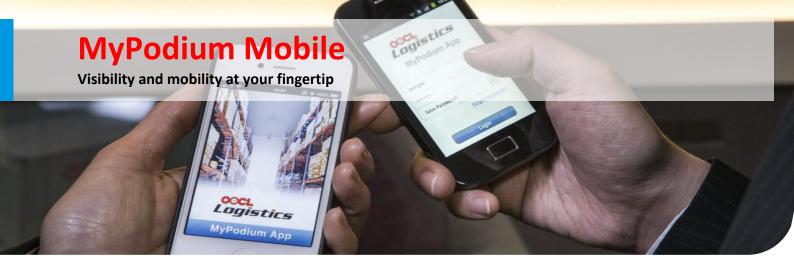

### PUSH "EXCEPTIONS" – THE BEST WAY TO STAY IN TOUCH WITH YOUR SUPPLY CHAIN

#### It's fast and easy

Notifications in mobile apps provide alerts and related information instantly. You'll view shipment exceptions (notifications) in the Notification Center. All new exceptions appear on the home screen as they come in, just as you see incoming texts, or phone calls, giving you instant notification on the go.

### Replies in a swift

You'll communicate directly with our Customer Service team with any instructions. All you have to do is reply on the exception with a short message. Clear and concise!

http://www.oocllogistics.com