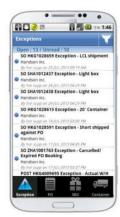

### Merchandise Enquiries - Track an order or items at the SKU level.

Enquire about Purchase Orders or specific SKU - OOCL Logistics app gives you quick look-ups on the latest events at the purchase order and SKU level for your shipments.

# Shipment Visibility - Keep track of cargo movement

Container Tracking - Tracks containers and update inland trucker milestones to help arrange resources for cargo distribution or delivery.